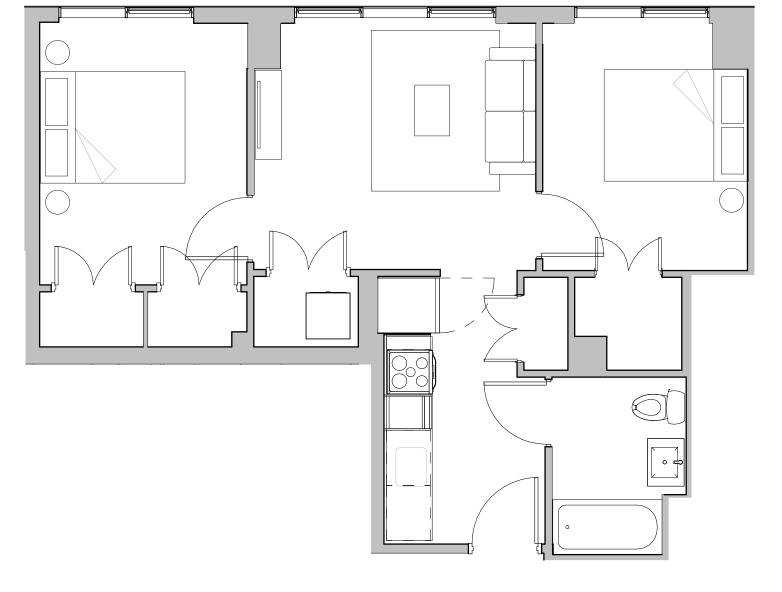

## Studio

2 Bedroom 2 Bathroom 712 SQ FT

| 305 | 1005 | 1705 |
|-----|------|------|
| 405 | 1105 | 1805 |
| 505 | 1205 | 1905 |
| 605 | 1305 | 2005 |
| 705 | 1405 | 2105 |
| 805 | 1505 |      |
| 905 | 1605 |      |