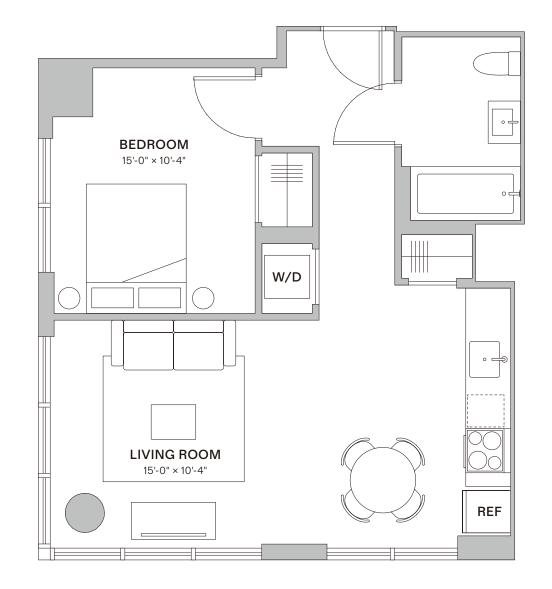

## 1BR/1BA

## **NECORNER**

1 Bedroom

1 Bathroom

| 310 | 1010 | 1710 |
|-----|------|------|
| 410 | 1110 | 1810 |
| 510 | 1210 | 1910 |
| 610 | 1310 | 2010 |
| 710 | 1410 | 2110 |
| 810 | 1510 |      |
| 910 | 1610 |      |
|     |      |      |