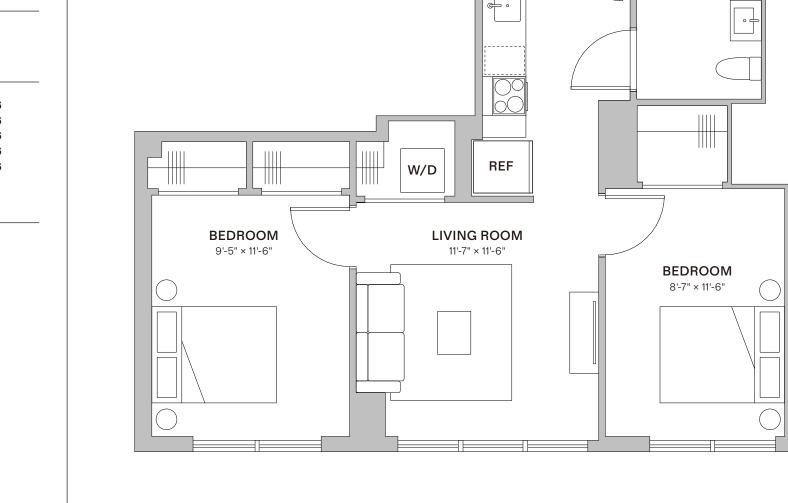

## 2BR/1BA

## **STANDARD**

2 Bedroom 1 Bathroom

| 306 | 1006 | 1706 |
|-----|------|------|
| 406 | 1106 | 1806 |
| 506 | 1206 | 1906 |
| 606 | 1306 | 2006 |
| 706 | 1406 | 2106 |
| 806 | 1506 |      |
| 906 | 1606 |      |
|     |      |      |