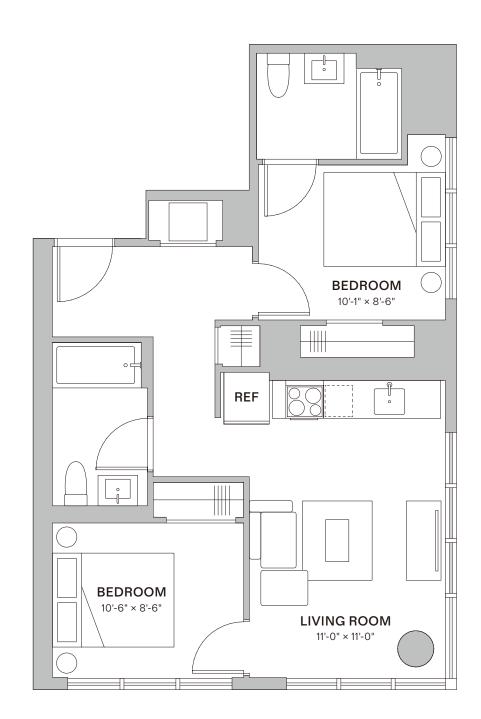

## 2BR/2BA

## **NWCORNER**

2 Bedroom 2 Bathroom

| 304 | 1004 | 1704 |
|-----|------|------|
| 404 | 1104 | 1804 |
| 504 | 1204 | 1904 |
| 604 | 1304 | 2004 |
| 704 | 1404 | 2104 |
| 804 | 1504 |      |
| 904 | 1604 |      |
|     |      |      |