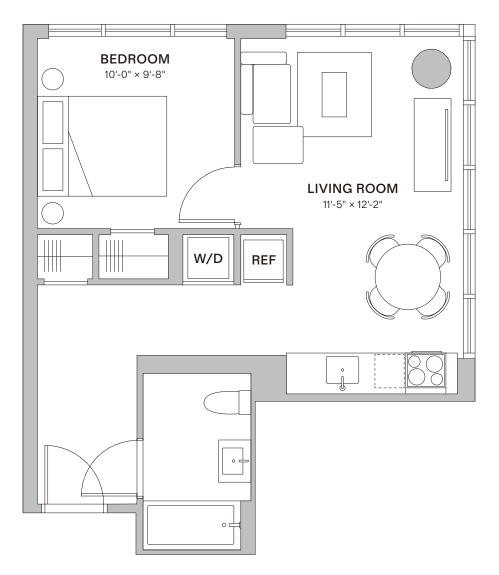

## 1BR/1BA

## **SWCORNER**

1 Bedroom

1 Bathroom

| 303 | 1003 | 1703 |
|-----|------|------|
| 403 | 1103 | 1803 |
| 503 | 1203 | 1903 |
| 603 | 1303 | 2003 |
| 703 | 1403 | 2103 |
| 803 | 1503 |      |
| 903 | 1603 |      |
|     |      |      |