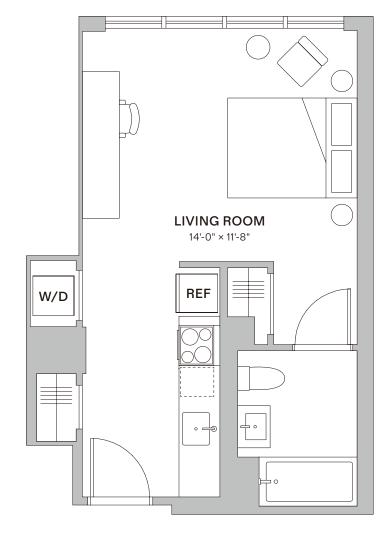

## STUDIO

## **STANDARD**

0 Bedroom 1 Bathroom

| 302 | 1002 | 1702 |
|-----|------|------|
| 402 | 1102 | 1802 |
| 502 | 1202 | 1902 |
| 602 | 1302 | 2002 |
| 702 | 1402 | 2102 |
| 802 | 1502 |      |
| 902 | 1602 |      |
|     |      |      |